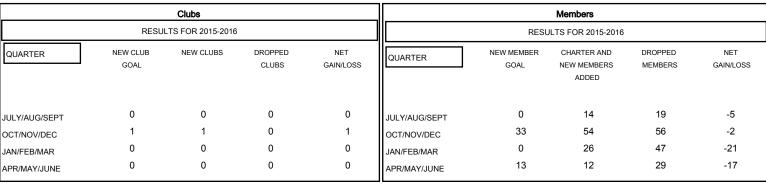

## MONTHLY MEMBERSHIP PROGRESS REPORT

## District 11 D1

Results as of: 5/31/2016

GMT: THOMAS MATNEY LOCATION MICHIGAN GMT CA 1



## GOALS AND ACTUAL NEW CLUBS CUMULATIVE



## GOALS AND ACTUAL MEMBERS CUMULATIVE



| -■-  | CURRENT YEAR GOALS FOR NEW |
|------|----------------------------|
| MEMA | EDG                        |

- - CURRENT YEAR ACTUAL MEMBERS

- ▲ - LAST YEAR ACTUAL MEMBERS

| DROPPED CLUBS: 0 |     |
|------------------|-----|
| DROPPED MEMBERS  |     |
| DECEASED         | 25  |
| CLUB CANCELLED   | 0   |
| OTHER            | 126 |
| TOTAL            | 151 |

| 25 CLUBS OF 39 ADDED 1 OR MORE<br>NEW MEMBERS | GENDER DISTRIBL<br>MALE<br>FEMALE     | 907 (72.68%)<br>341 (27.32%) |            |
|-----------------------------------------------|---------------------------------------|------------------------------|------------|
| CLICK HERE FOR HEALTH ASSESSMENT DATA         | FAMILY UNIT MEMBERS HEAD