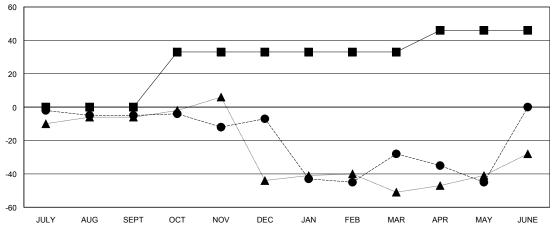

## GOALS AND ACTUAL MEMBERS CUMULATIVE

| -■-  | CURRENT YEAR GOALS FOR NEW |
|------|----------------------------|
| MEMA | EDG                        |

- - CURRENT YEAR ACTUAL MEMBERS

- ▲ - LAST YEAR ACTUAL MEMBERS